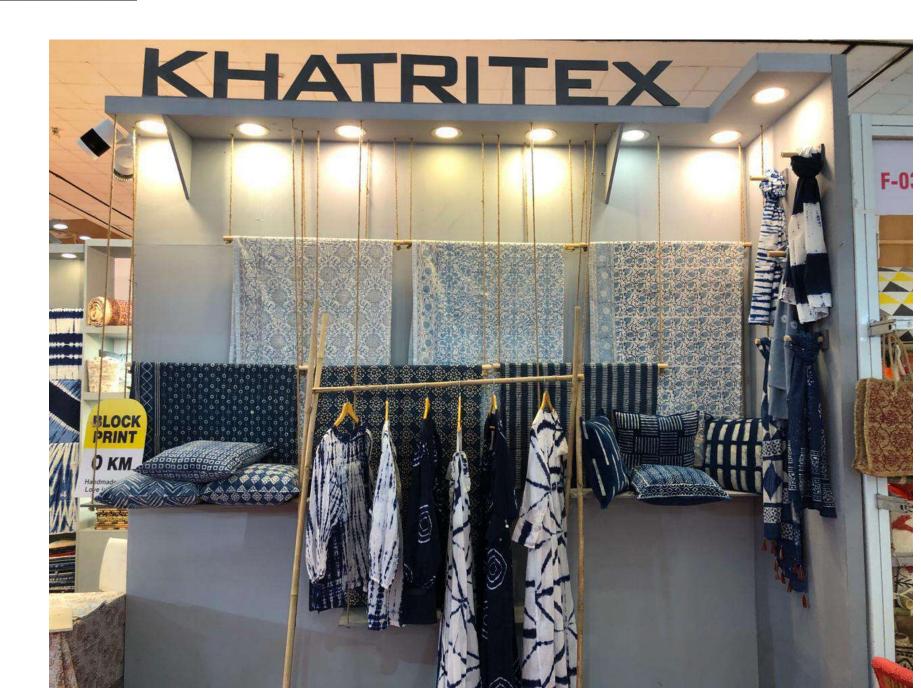

## **SHIBORI**

These pieces are handcrafted by the technique of shibori in which pattern is created by resisting design through thread or clamp.

REVERSIBLE COTTON VOILE STOLES

HANDMADE WITH LOVE IN JAIPUR