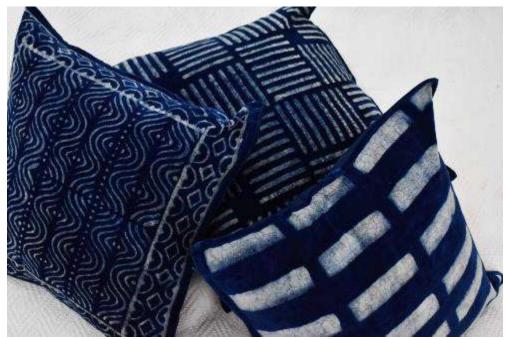

## **SHIBORI**

These pieces are handcrafted by the technique of shibori in which pattern is created by resisting design through thread or clamp.

REVERSIBLE COTTON VOILE STOLES

HANDMADE WITH LOVE IN JAIPUR