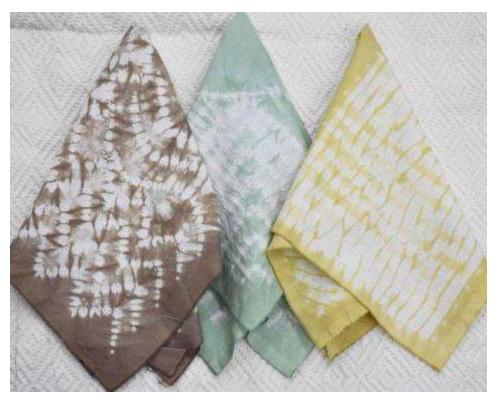

## **SHIBORI**

These pieces are handcrafted by the technique of shibori in which pattern is created by resisting design through thread or clamp.

REVERSIBLE COTTON VOILE STOLES

HANDMADE WITH LOVE IN JAIPUR