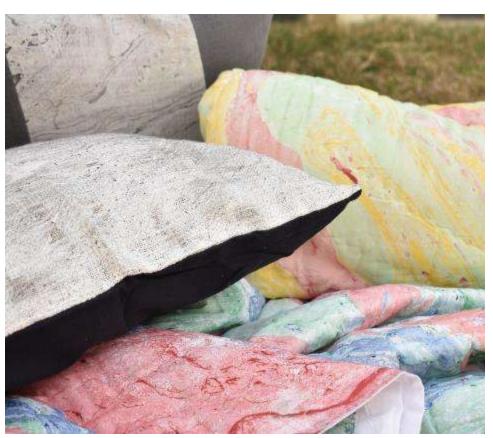

## **MARBLING**

These one of a kind patterns are handcrafted by the process of marbling. In this process paint is sprinkled on the surface of oil on water. It is then swirled by wood to create patterns which are transferred on fabric.