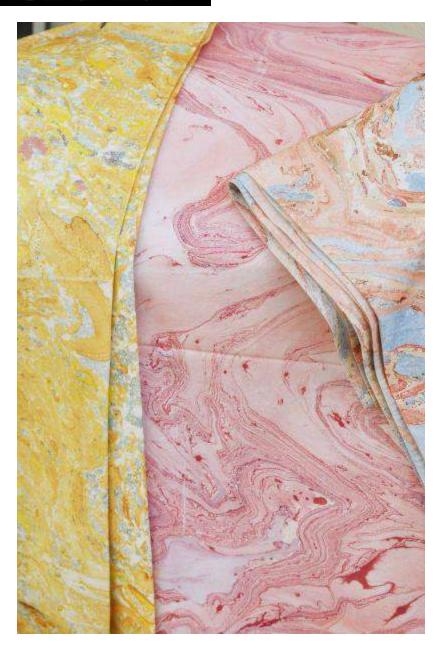

## **MARBLING**

These one of a kind patterns are handcrafted by the process of marbling. In this process paint is sprinkled on the surface of oil on water. It is then swirled by wood to create patterns which are transferred on fabric.