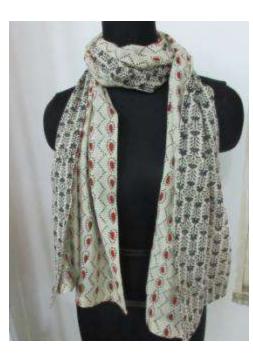

## **SHIBORI**

These pieces are handcrafted by the technique of shibori in which pattern is created by resisting design through thread or clamp.

REVERSIBLE COTTON VOILE STOLES

HANDMADE WITH LOVE IN JAIPUR