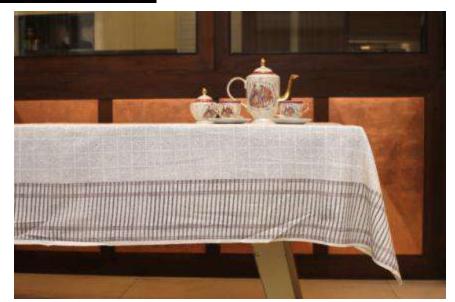

BLOCK PRINTS\_TABLE LINEN

TABLE ACCESSORIES

QUILT

**CUSHIONS** 

BED COVER

**THROWS** 

GOLD, SILVER PRINT

Be it a festive season or an ordinary day, our beautiful range of gold and silver print is ideal to brighten up the mood. Available in various buti and overall pattern they are perfect to give a royal touch to any home.