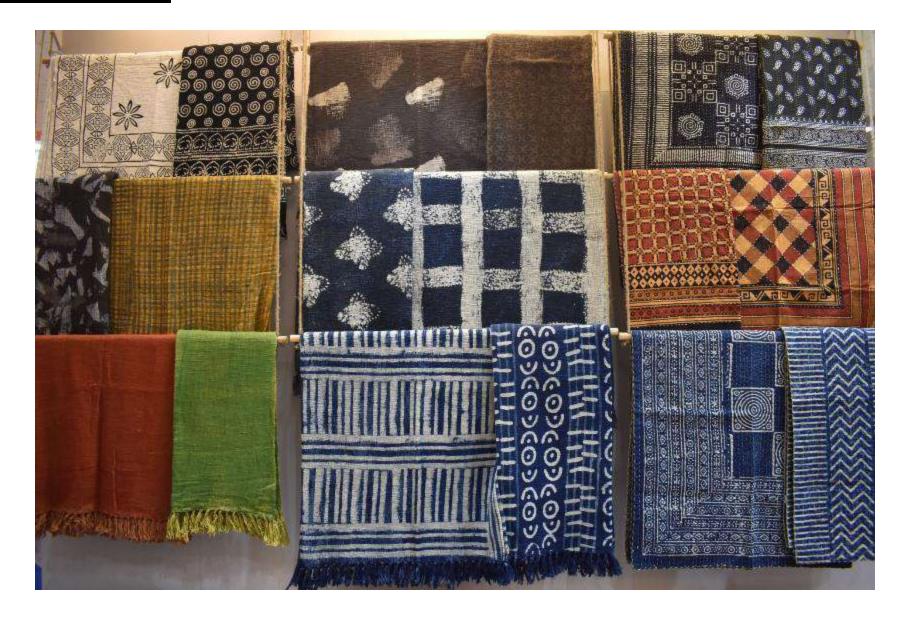

## **SHIBORI**

These pieces are handcrafted by the technique of shibori in which pattern is created by resisting design through thread or clamp.

REVERSIBLE COTTON VOILE STOLES

HANDMADE WITH LOVE IN JAIPUR