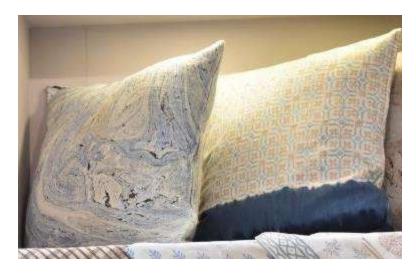

## **MARBLING**

These one of a kind patterns are handcrafted by the process of marbling. In this process paint is sprinkled on the surface of oil on water. It is then swirled by wood to create patterns which are transferred on fabric.