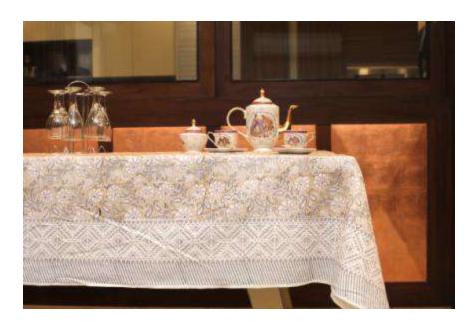

BLOCK PRINTS\_TABLE LINEN

TABLE ACCESSORIES

QUILT

**CUSHIONS** 

BED COVER

**THROWS** 

GOLD, SILVER PRINT

Be it a festive season or an ordinary day, our beautiful range of gold and silver print is ideal to brighten up the mood. Available in various buti and overall pattern they are perfect to give a royal touch to any home.