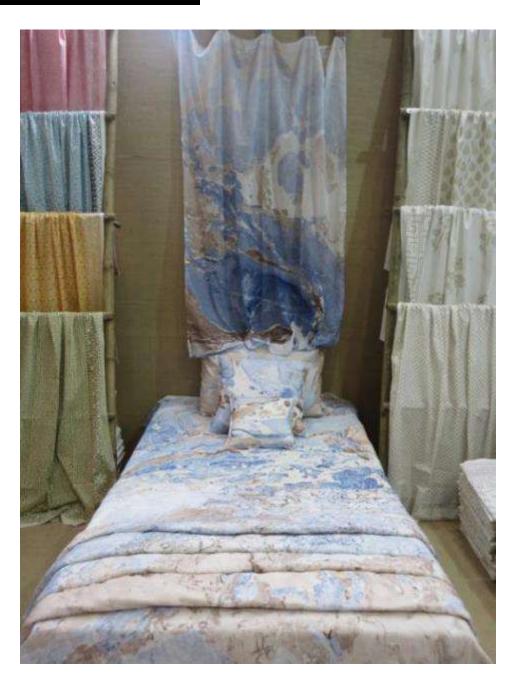

## **MARBLING**

These one of a kind patterns are handcrafted by the process of marbling. In this process paint is sprinkled on the surface of oil on water. It is then swirled by wood to create patterns which are transferred on fabric.