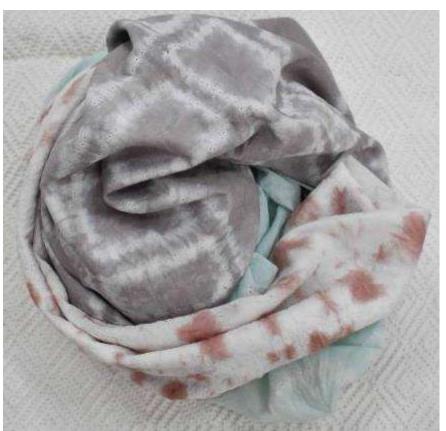

## **SHIBORI**

These pieces are handcrafted by the technique of shibori in which pattern is created by resisting design through thread or clamp.

REVERSIBLE COTTON VOILE STOLES

HANDMADE WITH LOVE IN JAIPUR