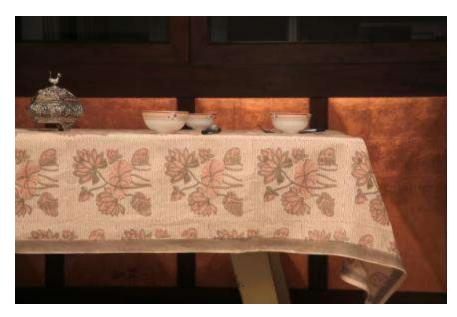

BLOCK PRINTS\_TABLE LINEN

TABLE ACCESSORIES

QUILT

**CUSHIONS** 

BED COVER

**THROWS** 

GOLD, SILVER PRINT

Be it a festive season or an ordinary day, our beautiful range of gold and silver print is ideal to brighten up the mood. Available in various buti and overall pattern they are perfect to give a royal touch to any home.